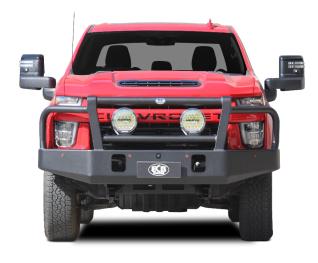

## TWO POST ALLOY WINCH BAR

ECB's Two Post Alloy Winch Bar to suit the Silverado 2500 has been designed to offer maximum frontal protection, while accommodating factory safety features, frontal facing camera and parking sensors.

Our Australian made Two Post Alloy Bar for the Silverado 2500 features a single-piece channel, fully welded and manufactured from Hi-Tensile, structural grade Alloy.

# **Bar Features:**

- ADR Compliant
- Airbag Compatible
- Fully welded construction
- Steel winch mount system
- Accommodates up to a 16,500LB winch
- Adds only 53.5kg to the Vehicle
- 76mm x 4.75mm centre tube
- 63mm x 4.20mm shoulder tubes
- Lifetime Warranty

#### WINCH INTEGRATION

ECB'S Two Post Winch Bar features a specifically designed Steel winch mounting system, ensures a strong and sturdy fit. This bar is designed to accommodate up to 16,500lb Winch (Warn 16,500 Ti Winch used on test fit).

## **SAFETY**

ECB's Two Post Winch Bar for the Silverado 2500 allows for relocation of the forward-facing camera and front sensors into the bullbar, retaining the full functionality of this vehicle's safety features.