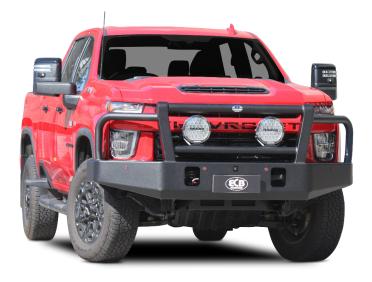

## TWO POST ALLOY WINCH BAR

ECB's Two Post Alloy Winch Bar to suit the Silverado 2500 has been designed to offer maximum frontal protection, while accommodating factory safety features, frontal facing camera and parking sensors.

Our Australian made Two Post Alloy Bar for the Silverado 2500 features a single-piece channel, fully welded and manufactured from Hi-Tensile, structural grade Alloy.

# **Bar Features:**

- ADR Compliant
- Airbag Compatible
- Fully welded construction
- Steel winch mount system
- Accommodates up to a 16,500LB winch
- Adds only 53.5kg to the Vehicle
- 76mm x 4.75mm centre tube
- 63mm x 4.20mm shoulder tubes
- Lifetime Warranty