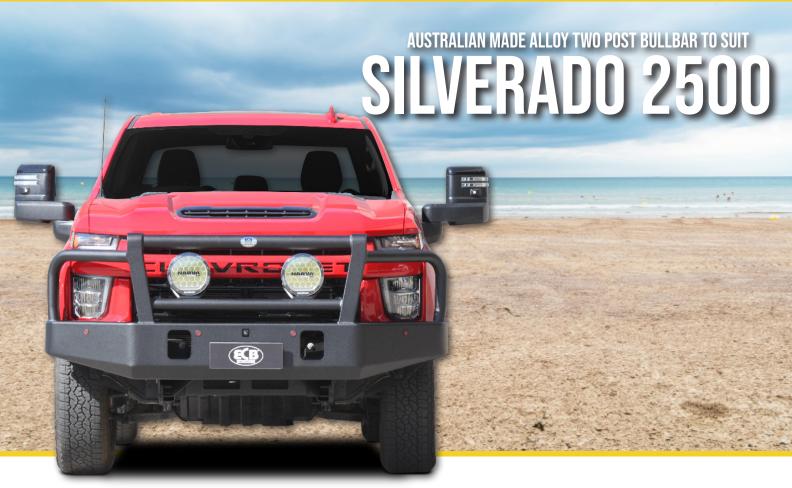

## TWO POST ALLOY WINCH BAR

ECB's Two Post Alloy Winch Bar to suit the Silverado 2500 has been designed to offer maximum frontal protection, while accommodating factory safety features, frontal facing camera and parking sensors.

Our Australian made Two Post Alloy Bar for the Silverado 2500 features a single-piece channel, fully welded and manufactured from Hi-Tensile, structural grade Alloy.

# **Bar Features:**

- ADR Compliant
- Airbag Compatible
- Fully welded construction
- Steel winch mount system
- Accommodates up to a 16,500LB winch
- Adds only 53.5kg to the Vehicle
- 76mm x 4.75mm centre tube
- 63mm x 4.20mm shoulder tubes
- Lifetime Warranty