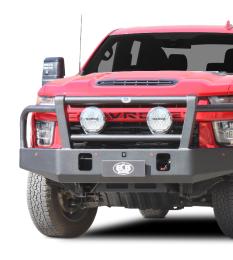

## TWO POST ALLOY WINCH BAR

ECB's Two Post Alloy Winch Bar to suit the Silverado 2500 has been designed to offer maximum frontal protection, while accommodating factory safety features, frontal facing camera and parking sensors.

Our Australian made Two Post Alloy Bar for the Silverado 2500 features a single-piece channel, fully welded and manufactured from Hi-Tensile, structural grade Alloy.

# **Bar Features:**

- ADR Compliant
- Airbag Compatible
- Fully welded construction
- Steel winch mount system
- Accommodates up to a 16,500LB winch
- Adds only 53.5kg to the Vehicle
- 76mm x 4.75mm centre tube
- 63mm x 4.20mm shoulder tubes
- Lifetime Warranty

#### WINCH INTEGRATION

ECB'S Two Post Winch Bar features a specifically designed Steel winch mounting system, ensures a strong and sturdy fit. This bar is designed to accommodate up to 16,500lb Winch (Warn 16,500 Ti Winch used on test fit).

## **SAFETY**

ECB's Two Post Winch Bar for the Silverado 2500 allows for relocation of the forward-facing camera and front sensors into the bullbar, retaining the full functionality of this vehicle's safety features.