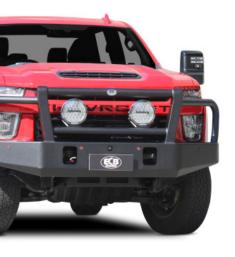

#### WINCH INTEGRATION

ECB'S Two Post Winch Bar features a specifically designed Steel winch mounting system, ensures a strong and sturdy fit. This bar is designed to accommodate up to 16,500lb Winch (Warn 16,500 Ti Winch used on test fit).

## **SAFETY**

ECB's Two Post Winch Bar for the Silverado 2500 allows for relocation of the forward-facing camera and front sensors into the bullbar, retaining the full functionality of this vehicle's safety features.